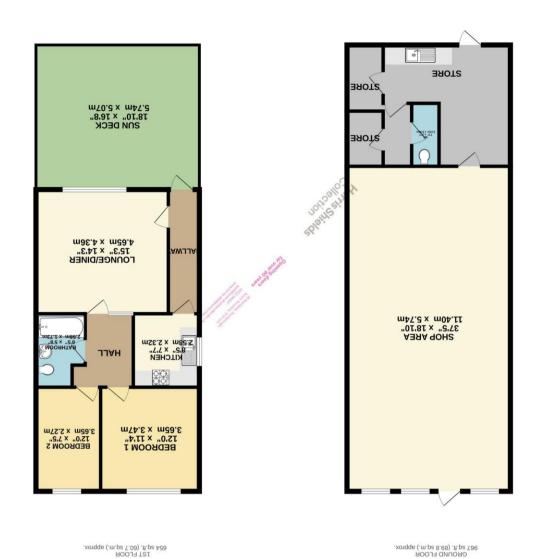

## Description

Harris Shields Collection Estate Agents of Scarborough are pleased to be able to offer this investment opportunity of a detached building in the centre of the High Street Next to Proudfoots Supermarket consisting of a ground floor shop unit and first floor two bedroom apartment with outside terrace. Both currently returning £8,028 per annum. The apartment consists of lounge/dining room, fitted kitchen, hallway two bedrooms and a bathroom. It also has an outside terrace. The shop unit consists of a shop area of 675 sq ft approximately with a rear storage area and wc. The flat is council tax band A and the shop unit has a rateable value of £7,200 thus qualifies for business rates relief. Please note viewings are strictly via appointment with Harris Shields Collection.