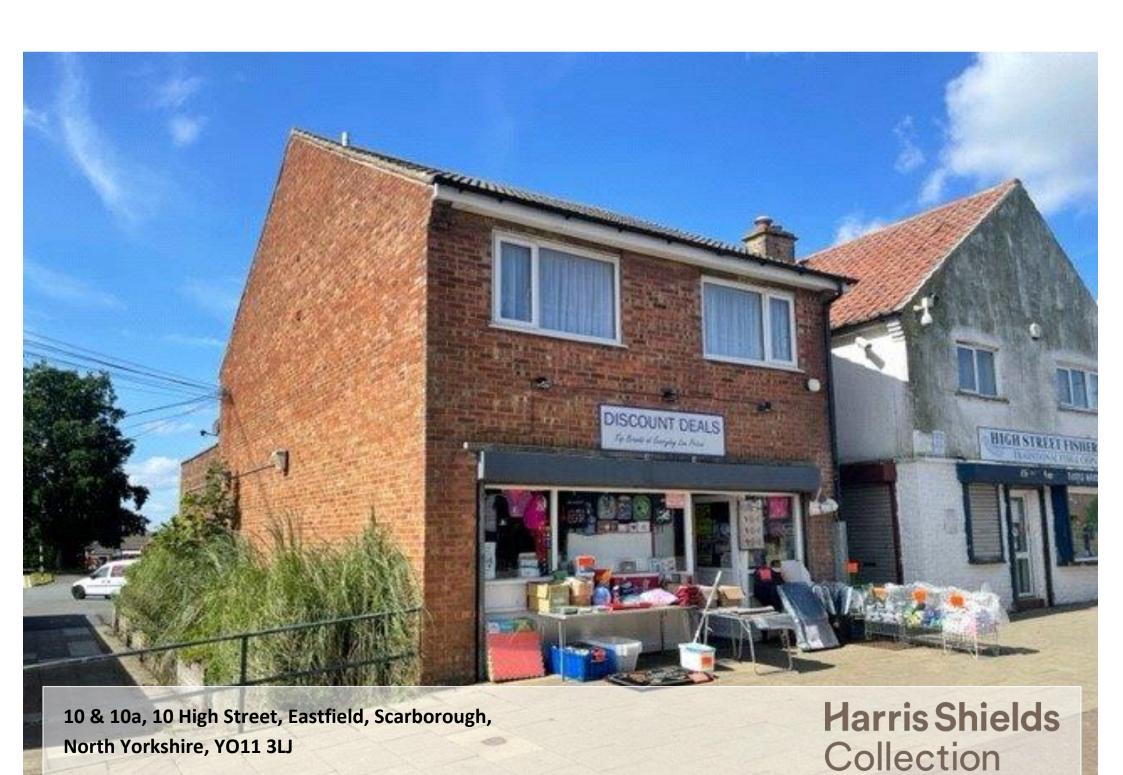

## A shop unit and two bedroom flat

- ✓ Detached Freehold Block
- ✓ 2 Bed Flat & Shop Unit
- ✓ Investment Opportunity
- ✓ Returning £8,028 PA
- Eastfield Shopping Parade
- ✓ No Onward Chain

Offers in the region of £120,000

## Description

Harris Shields Collection Estate Agents of Scarborough are pleased to be able to offer this investment opportunity of a detached building in the centre of the High Street Next to Proudfoots Supermarket consisting of a ground floor shop unit and first floor two bedroom apartment with outside terrace. Both currently returning £8,028 per annum. The apartment consists of lounge/dining room, fitted kitchen, hallway two bedrooms and a bathroom. It also has an outside terrace. The shop unit consists of a shop area of 675 sq ft approximately with a rear storage area and wc. The flat is council tax band A and the shop unit has a rateable value of £7,200 thus qualifies for business rates relief. Please note viewings are strictly via appointment with Harris Shields Collection.